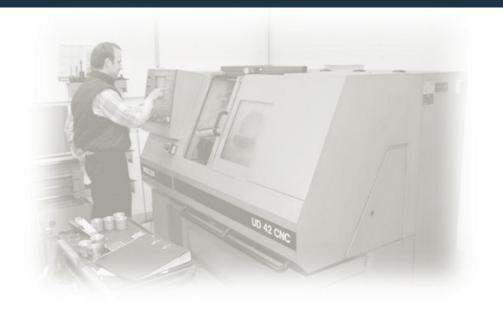

#### Our Machinery...

Our machinery includes conventional machine tools from renowned manufacturers and advanced CNC machining centres, so we can relate to the wishes of our clients in a very targeted and individual way.

And we can still forge and file - just in case...

| Milling machine          | max. travel                                        | x: 1.000mm                               |
|--------------------------|----------------------------------------------------|------------------------------------------|
| (conventional)           | distances                                          | y: 600mm                                 |
| Milling machine<br>(CNC) | max. travel<br>distances                           | x: 610mm<br>y: 510mm<br>z: 610mm         |
| Turning machine          | turning diameter                                   | up to 450mm                              |
| (conventional)           | turning length                                     | up to 1.500mm                            |
| Turning machine<br>(CNC) | turning diameter<br>turning length<br>spindle bore | up to 200mm<br>up to 250mm<br>up to 42mm |