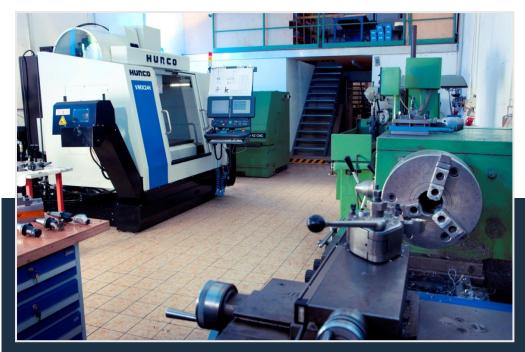

#### Our Machinery...

Our machinery includes conventional machine tools from renowned manufacturers and advanced CNC machining centres, so we can relate to the wishes of our clients in a very targeted and individual way.

And we can still forge and file - just in case...

| Milling machine          | max. travel                                        | x: 1.000mm                               |
|--------------------------|----------------------------------------------------|------------------------------------------|
| (conventional)           | distances                                          | y: 600mm                                 |
| Milling machine<br>(CNC) | max. travel<br>distances                           | x: 610mm<br>y: 510mm<br>z: 610mm         |
| Turning machine          | turning diameter                                   | up to 450mm                              |
| (conventional)           | turning length                                     | up to 1.500mm                            |
| Turning machine<br>(CNC) | turning diameter<br>turning length<br>spindle bore | up to 200mm<br>up to 250mm<br>up to 42mm |

#### ... Ideally Prepared for Your Needs

Through regular training and re-investment in our equipment we can offer our customers the best possible quality at an attractive price.

As a reliable and competent supplier of precision parts and special machines with sophisticated detailed solutions we can reduce your costs, increase your productivity and secure decisive competitive advantages in the international market.

| Plane grinding      | max. travel<br>distances       | x:<br>y:  | 400mm<br>250mm |
|---------------------|--------------------------------|-----------|----------------|
|                     |                                |           |                |
| Saw                 | band saw system                | up to     | Ø 250mm        |
|                     |                                |           |                |
| Straightening press |                                | up to     | 60to           |
|                     |                                |           |                |
| Annealing furnace   |                                | up to     | 1100°C         |
|                     |                                |           |                |
| Drilling work       | on various pillar d            | rilling n | nachines       |
|                     |                                |           |                |
| Welding work        | MIG, MAG, WIG, E-Hand, Autogen |           |                |