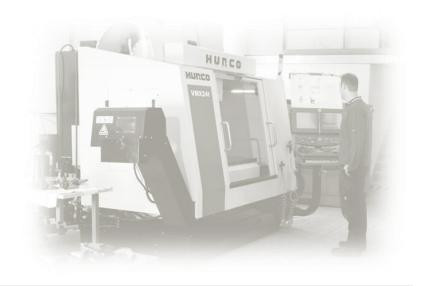

#### Our Machinery...

Our machinery includes conventional machine tools from renowned manufacturers and advanced CNC machining centres, so we can relate to the wishes of our clients in a very targeted and individual way.

And we can still forge and file - just in case...

| Milling machine          | max. travel                                        | x: 1.000mm                               |
|--------------------------|----------------------------------------------------|------------------------------------------|
| (conventional)           | distances                                          | y: 600mm                                 |
| Milling machine<br>(CNC) | max. travel<br>distances                           | x: 610mm<br>y: 510mm<br>z: 610mm         |
| Turning machine          | turning diameter                                   | up to 450mm                              |
| (conventional)           | turning length                                     | up to 1.500mm                            |
| Turning machine<br>(CNC) | turning diameter<br>turning length<br>spindle bore | up to 200mm<br>up to 250mm<br>up to 42mm |